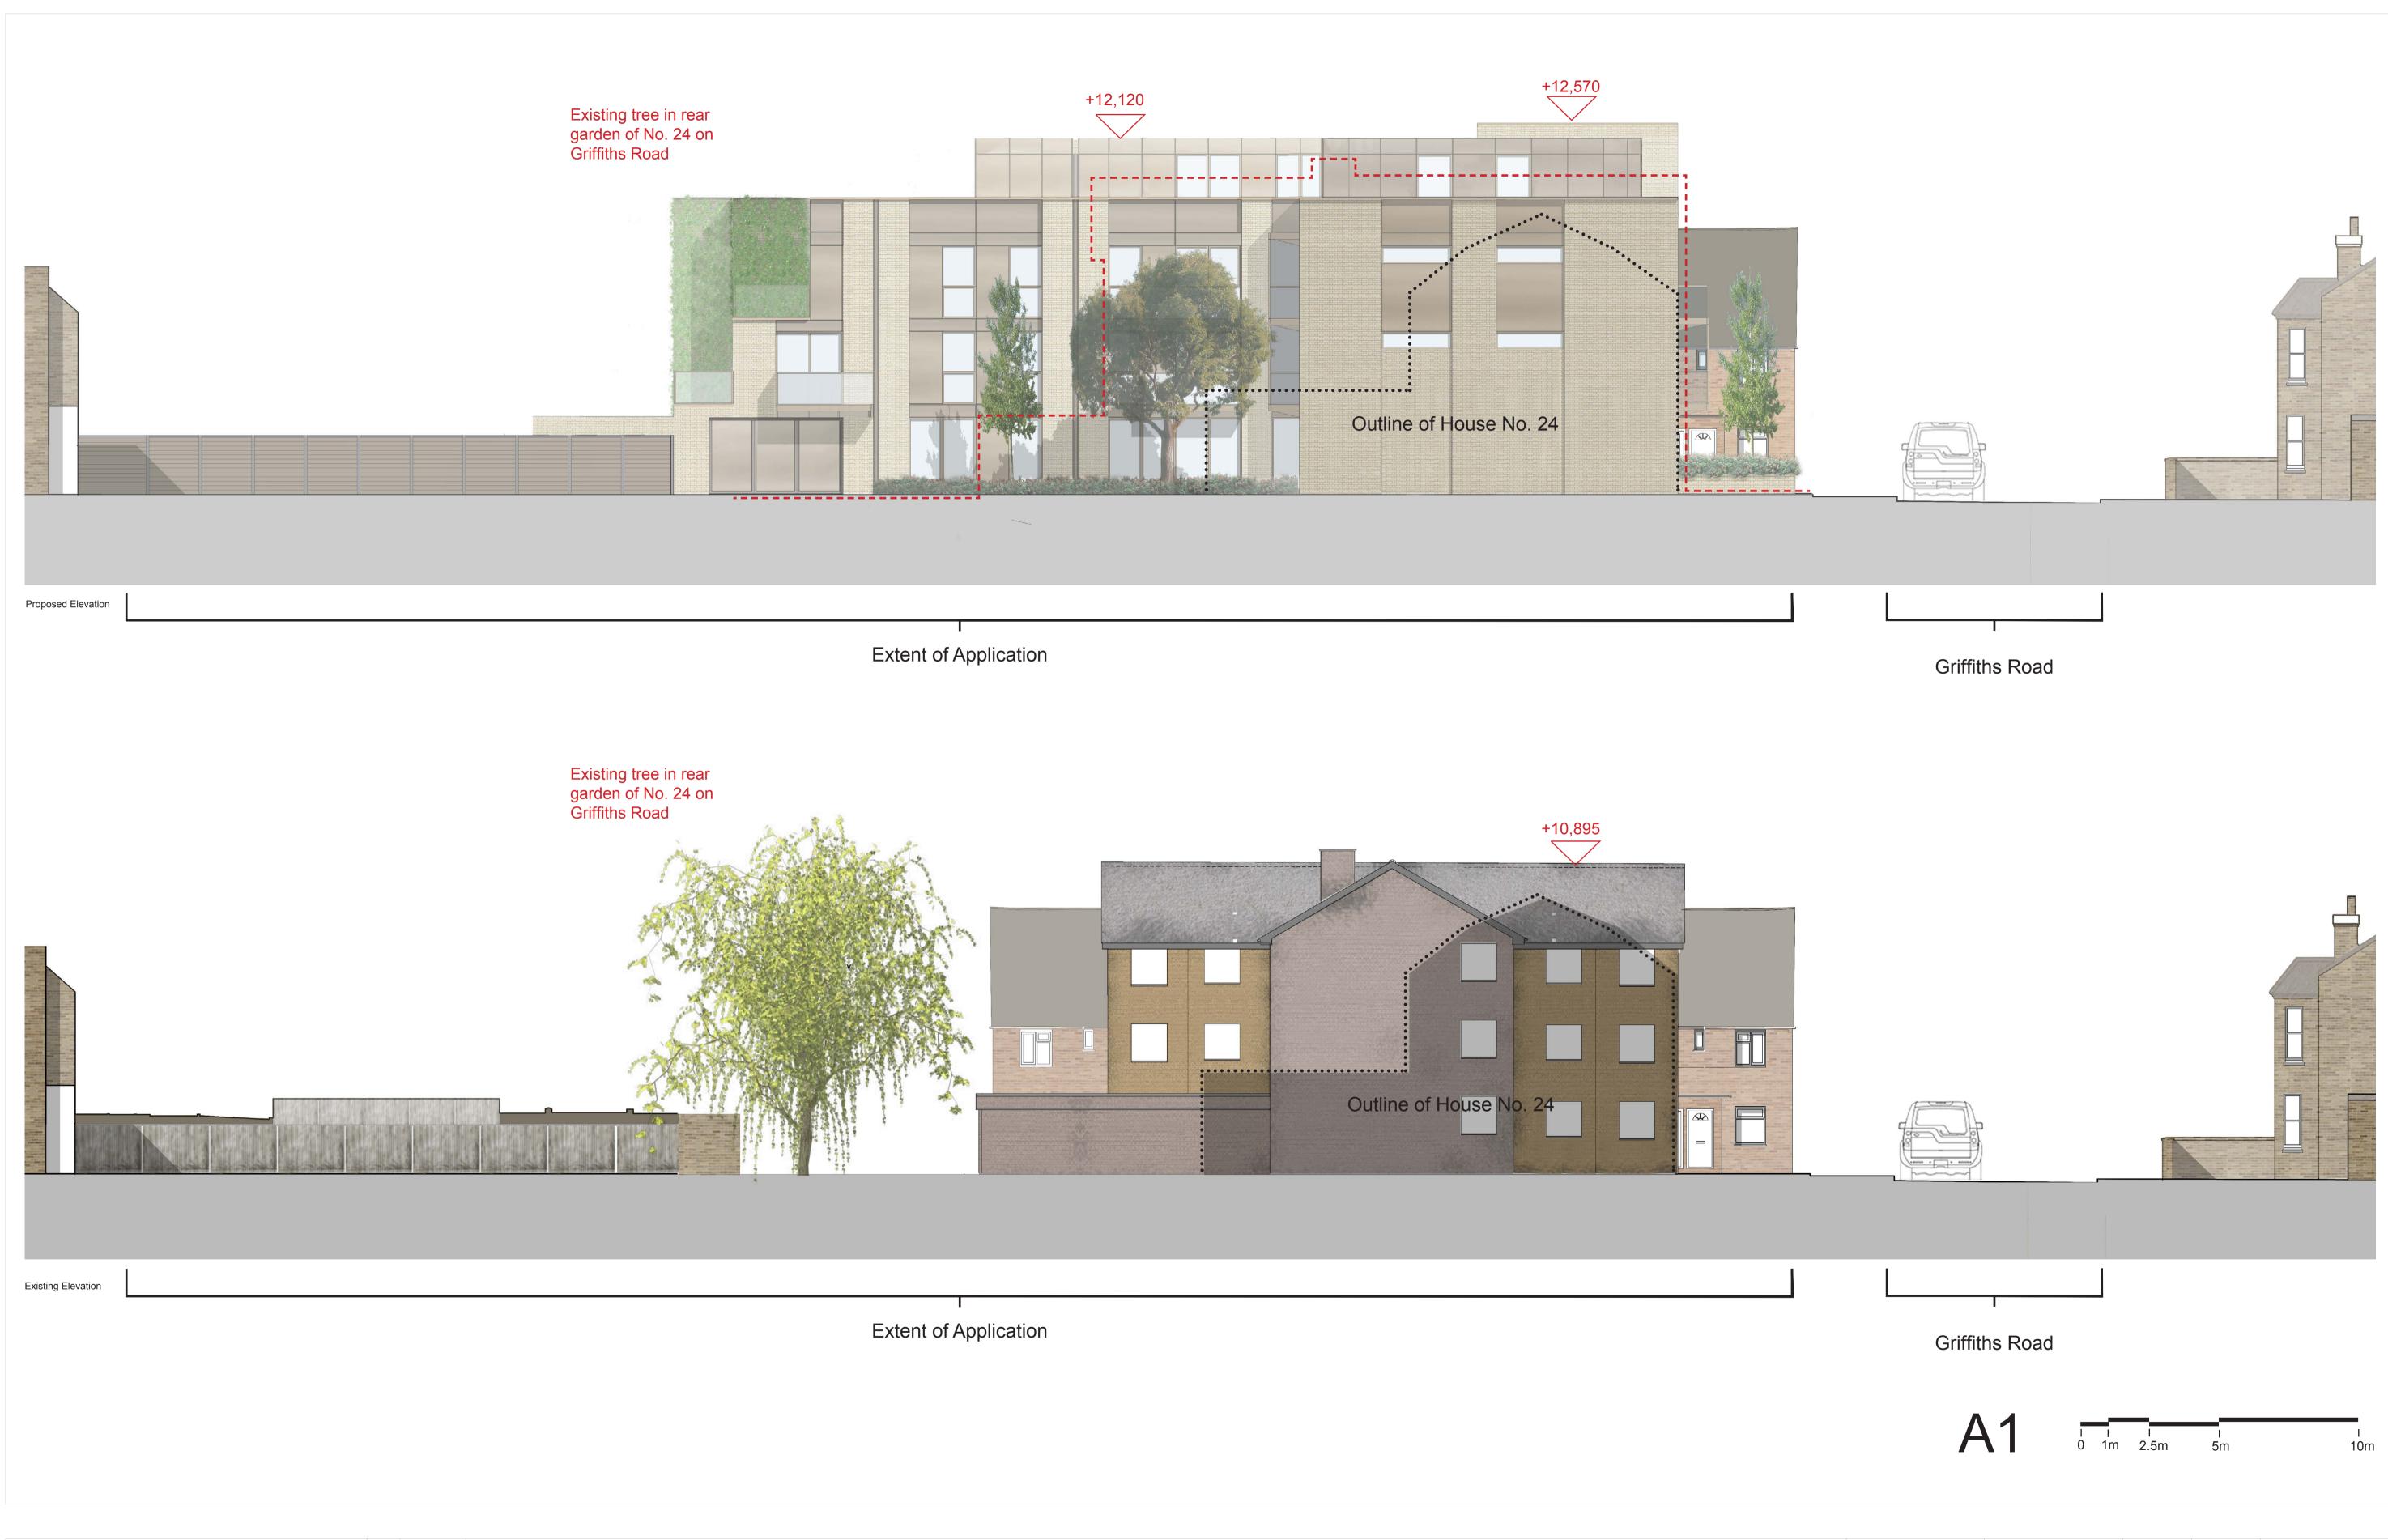

|                                                                        | Rev Date   | nendment                                                    | Date Project Job Ref. Job no.                                                                              |
|------------------------------------------------------------------------|------------|-------------------------------------------------------------|------------------------------------------------------------------------------------------------------------|
|                                                                        | A 12-11-15 | Planning Application Submission                             | Jan 2016                                                                                                   |
| © 3W Architecture Limited. All rights reserved.                        | B 18-12-15 | Planning Application Submission following planners comments | Scale @ A1 Checked Title                                                                                   |
|                                                                        |            | Ammended Roof and Landscaping                               | 1:100 Proposed + Existing Rear Montague Road Elevation D                                                   |
| 3W Architecture Limited registered in England.                         |            | Ammended Roof and Landscaping                               | Status Dwg. no. Rev.                                                                                       |
|                                                                        |            | Ammended Windows and terrace                                | Planning Application 185 (11) 008 G                                                                        |
| Company no. 3132871 Registered Office The Pines Boars Head East Sussex |            | Ammended for planning                                       | Architect                                                                                                  |
|                                                                        | G 28-01-16 | Ammended for planning                                       | Thames Wharf Studios Rainville Road London W6 9HA tel. 020 7835 5552 fax. 020 7835 5525 email. mail@3W.org |